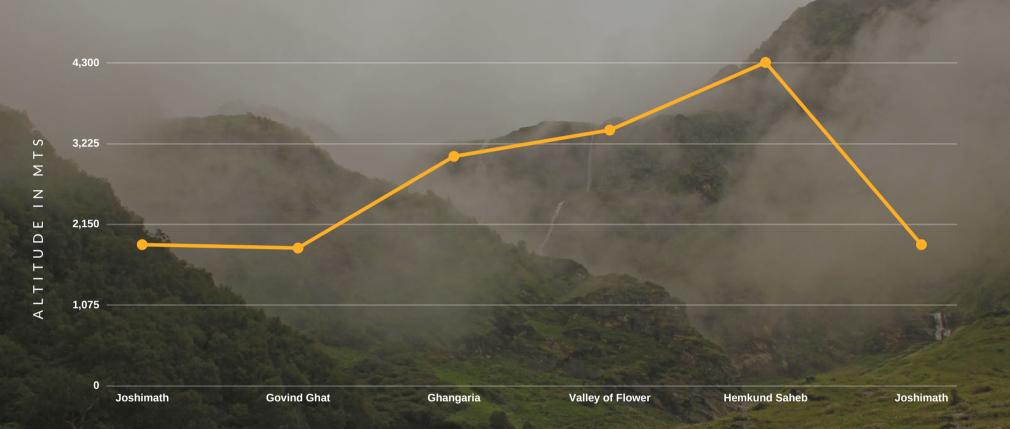

#### **ALTITUDE GRAPH**

Valley of Flowers is a UNESCO World Heritage site that is home to several rare species of flora and fauna. It is one of the most beautiful places on earth. Hemkund Saheb is a gurudwara located at an astounding height of 4300mts. This sacred place is house to Brahmakamal and a holy natural lake on the top of a mountain.